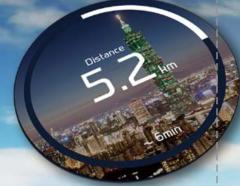

#### **Get There with Confidence with Destination Compass**

The Destination Compass shows you how to get there faster with direction and distance information to your desired destination (2).