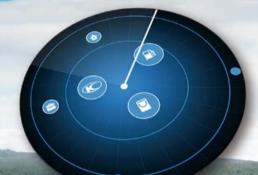

## **Take the Lead with Smart Compass**

You ride with confidence, when you ride with Smart Compass. Whether you're exploring new routes, in a hurry to get home, or on a fun trip with friends, Smart Compass gives you the information you need when you need it, to make every ride an awesome adventure.

#### **Get There with Confidence with Destination Compass**

The Destination Compass shows you how to get there faster with direction and distance information to your desired destination (2).

#### See and Do More with Discovery Compass

The Discovery Compass displays all the spots worth checking out nearby so you can plan your next pit stop or explore the world around you (1).

#### **Ride with Your Crew with Group Compass**

The Group Compass displays the relative locations of your fellow riders and helps keep the group together (3).

Note 1: The content of points of interest varies in each country and area.