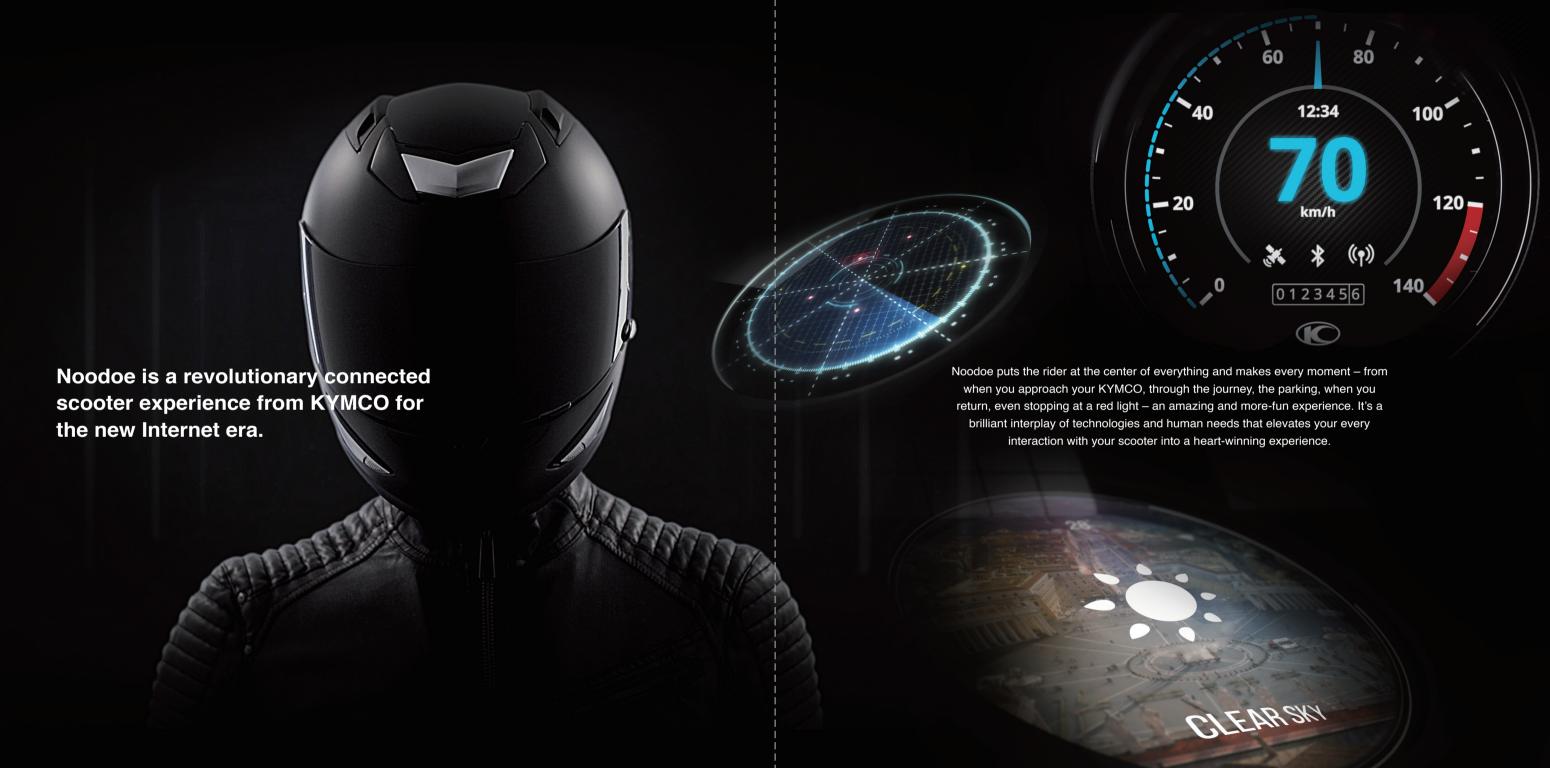

## **Every once in a while,**

an idea comes along that changes everything.

With Noodoe, owning a scooter takes on a whole new meaning.

## **KYMCO Noodoe**

Experience the ride of the future... today

## Getting From A to B Will Never Be the Same

#### **Smarter Personal Transportation with Ride Mode**

On the fully personalizable Smart Dashboard, Ride Mode gives you the weather report as you begin your journey, guides you safely to your destination with Smart Compass, shows you what's around, reminds you how fast you're cruising, and of course displays the time to help you be punctual.

## **Take the Lead with Smart Compass**

You ride with confidence, when you ride with Smart Compass. Whether you're exploring new routes, in a hurry to get home, or on a fun trip with friends, Smart Compass gives you the information you need when you need it, to make every ride an awesome adventure.