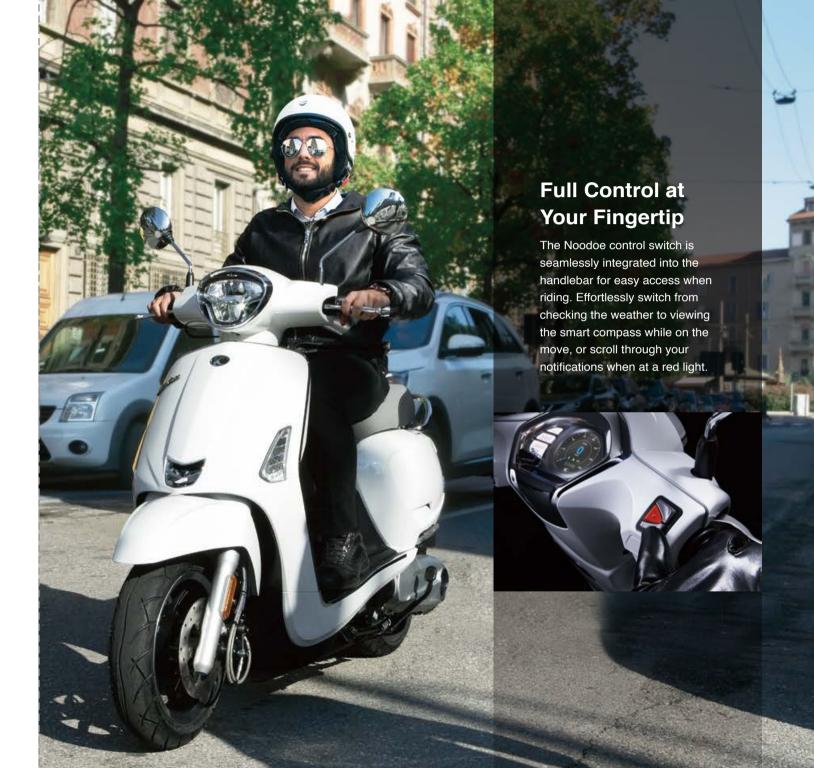

#### **Smarter Personal Transportation with Ride Mode**

On the fully personalizable Smart Dashboard, Ride Mode gives you the weather report as you begin your journey, guides you safely to your destination with Smart Compass, shows you what's around, reminds you how fast you're cruising, and of course displays the time to help you be punctual.

#### **Never a Boring Red Light** with Stop Mode

Stop Mode makes red lights into a great way to catch up on all the important things happening in your life. It alerts you if you missed an important call, lets you glance through messages and social updates from your friends, and brings you breaking news and other notifications in real time.