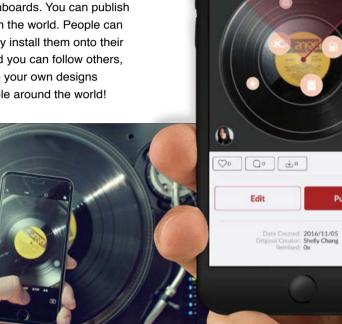

## Create, Share, and Become a Part of the New Global Community

Noodoe lets you take self-expression to the ultimate level by designing your own one-of-a-kind dashboards. You can publish them to the Noodoe cloud to share with the world. People can simply admire your creations or actually install them onto their scooters. Your fans can follow you, and you can follow others, too. Just imagine how cool it is to have your own designs appreciated and actually used by people around the world!