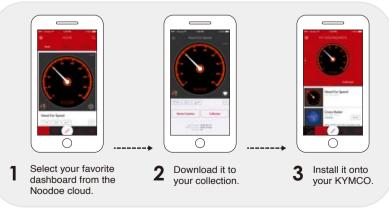

## Make Your Ride Distinctively Personal

We know you are unique and you have different likes and desires. We believe your scooter should let you express yourself. Noodoe takes self-expression to a whole new level via a cloud service that gives you countless personalization choices. Choose from an amazing selection of Noodoe dashboards on the Noodoe cloud and put the ones you like onto your KYMCO for your own enjoyment. We built Noodoe to make your KYMCO distinctively personal.

### It's easy!

Now your KYMCO is a unique reflection of YOU.