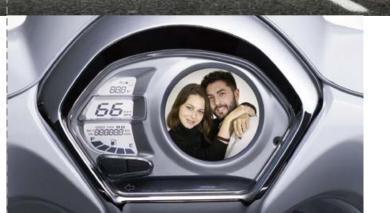

## **Make It Yours with Photo Frame**

Let your KYMCO greet you with your favorite photos right on your dashboard. You can even let your VIP friends send you pictures for your KYMCO. It's just another small magic touch that makes your ride truly yours.