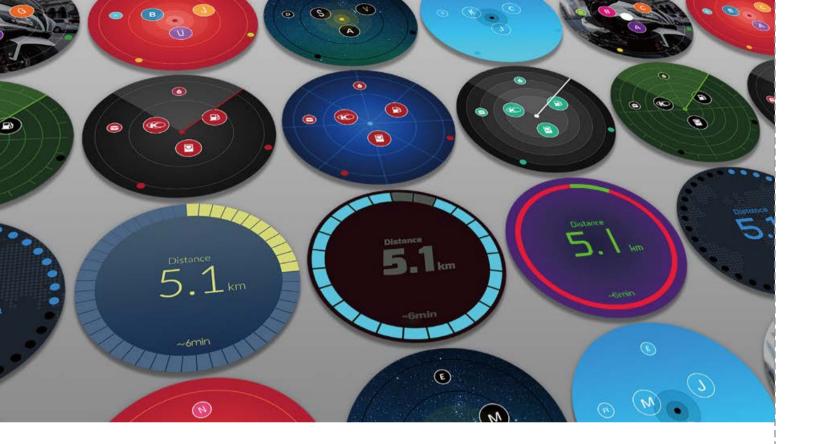

## Make Your Ride Distinctively Personal

We know you are unique and you have different likes and desires. We believe your scooter should let you express yourself. Noodoe takes self-expression to a whole new level via a cloud service that gives you countless personalization choices. Choose from an amazing selection of Noodoe dashboards on the Noodoe cloud and put the ones you like onto your KYMCO for your own enjoyment. We built Noodoe to make your KYMCO distinctively personal.

### It's easy!

Now your KYMCO is a unique reflection of YOU.